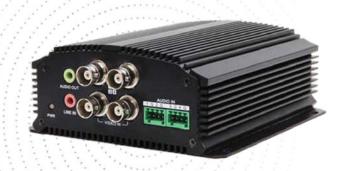

## EYEVIDE 64

Integrated Real-Time Live Capture

Bring your analog cameras into the digital IP-based age with this EYEVIDEO 4 Video encoder witch performs real-time H.264, MPEG-4, MPEG-2 or MJPEG compression at resolutions up to WD1/960H 960 x 480 at up to 30 fps.

Real-time video streaming from up to 16 cameras

**API Integration Availability** 

Unlimited 3G/4G/LTE connectivity

(U))) Bidirectional Audio

Secured VPN connection for data integrity

Web-based FMS platform

**Event-triggered** notifications

Remote **Updates** and Configurations

Real-time **GPS** location

Social Media Login & Content Filtering

**Cloud Recording** Management

Analog to IP Camera Conversion